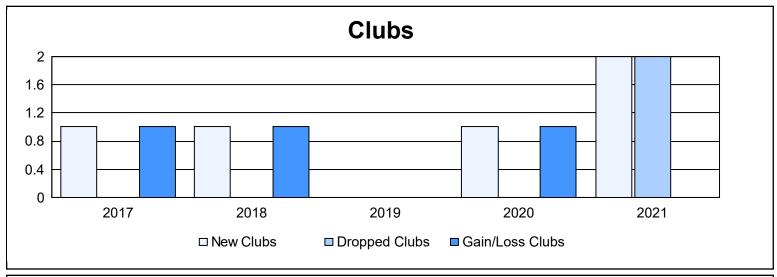

District A 12 As of June 2021 Cumulative

| Year      | New<br>Clubs | Dropped<br>Clubs | Gain/<br>Loss<br>Clubs | New<br>Members | Charter<br>Members | Reinstate<br>Members | Transfer<br>Members | Total<br>Member<br>Added | Total<br>Members<br>Dropped | Gain/<br>Loss<br>Members |
|-----------|--------------|------------------|------------------------|----------------|--------------------|----------------------|---------------------|--------------------------|-----------------------------|--------------------------|
| 2016-2017 | 1            | 0                | 1                      | 128            | 20                 | 3                    | 10                  | 161                      | 148                         | 13                       |
| 2017-2018 | 1            | 0                | 1                      | 111            | 24                 | 1                    | 16                  | 152                      | 149                         | 3                        |
| 2018-2019 | 0            | 0                | 0                      | 112            | 0                  | 7                    | 7                   | 126                      | 126                         | 0                        |
| 2019-2020 | 1            | 0                | 1                      | 60             | 35                 | 3                    | 10                  | 108                      | 138                         | -30                      |
| 2020-2021 | 2            | 2                | 0                      | 44             | 15                 | 4                    | 5                   | 68                       | 109                         | -41                      |
| Average   | 1            | 0                | 1                      | 91             | 19                 | 4                    | 10                  | 123                      | 134                         | -11                      |