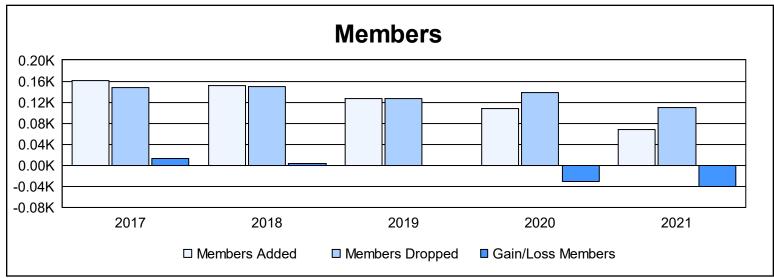

District A 12 As of June 2021 Cumulative

| Year      | New<br>Clubs | Dropped<br>Clubs | Gain/<br>Loss<br>Clubs | New<br>Members | Charter<br>Members | Reinstate<br>Members | Transfer<br>Members | Total<br>Member<br>Added | Total<br>Members<br>Dropped | Gain/<br>Loss<br>Members |
|-----------|--------------|------------------|------------------------|----------------|--------------------|----------------------|---------------------|--------------------------|-----------------------------|--------------------------|
| 2016-2017 | 1            | 0                | 1                      | 128            | 20                 | 3                    | 10                  | 161                      | 148                         | 13                       |
| 2017-2018 | 1            | 0                | 1                      | 111            | 24                 | 1                    | 16                  | 152                      | 149                         | 3                        |
| 2018-2019 | 0            | 0                | 0                      | 112            | 0                  | 7                    | 7                   | 126                      | 126                         | 0                        |
| 2019-2020 | 1            | 0                | 1                      | 60             | 35                 | 3                    | 10                  | 108                      | 138                         | -30                      |
| 2020-2021 | 2            | 2                | 0                      | 44             | 15                 | 4                    | 5                   | 68                       | 109                         | -41                      |
| Average   | 1            | 0                | 1                      | 91             | 19                 | 4                    | 10                  | 123                      | 134                         | -11                      |